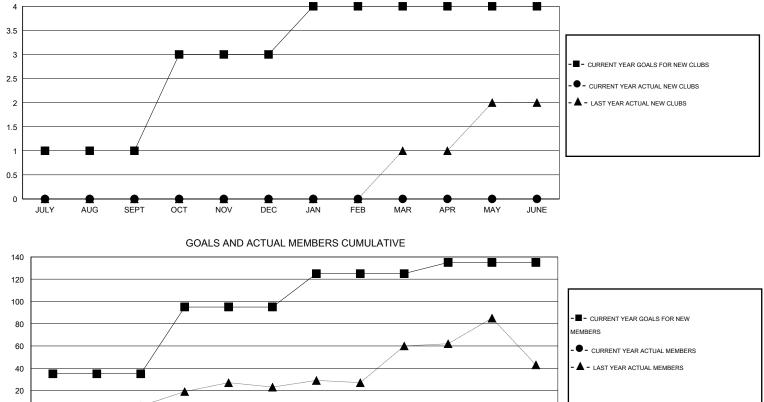

## Gary Wong LOCATION CALIFORNIA $\mathsf{GMT} \; \mathsf{CA} \; 1$ GMT: Clubs Members RESULTS FOR 2015-2016 RESULTS FOR 2015-2016 NEW CLUB NEW CLUBS DROPPED NET NEW MEMBER CHARTER AND DROPPED NET QUARTER QUARTER GOAL CLUBS GAIN/LOSS GOAL NEW MEMBERS MEMBERS GAIN/LOSS ADDED 1 0 1 -1 35 8 33 -25 JULY/AUG/SEPT JULY/AUG/SEPT 2 0 0 0 0 0 60 0 OCT/NOV/DEC OCT/NOV/DEC 0 0 0 30 0 0 0 1 JAN/FEB/MAR JAN/FEB/MAR 0 0 0 0 10 0 0 0 APR/MAY/JUNE APR/MAY/JUNE GOALS AND ACTUAL NEW CLUBS CUMULATIVE